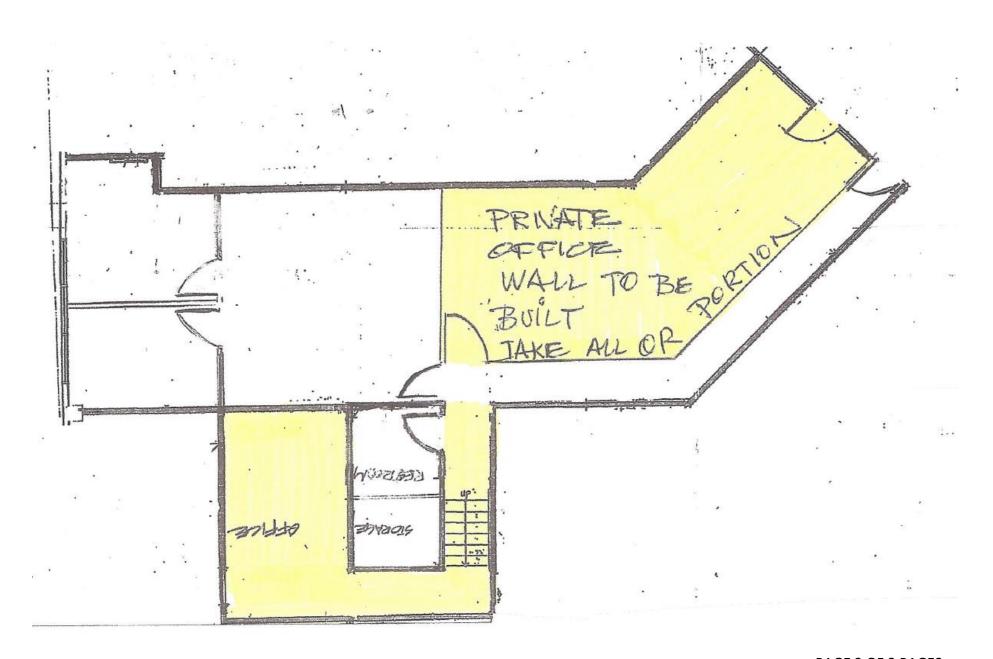

Share space, or buildout for private offices
Pet Friendly, very convenient
Olympic Boulevard & LaPeer Drive

**OFFICE OR SEMI RETAIL:** 

Office or Semi Retail uses. Great location for Personal Executive office, Health oriented or personal care uses such as Medical Space, Nutrition, Yoga or Pilate, Laser Hair Removal or specialty foods, Café, Showroom or ... office o