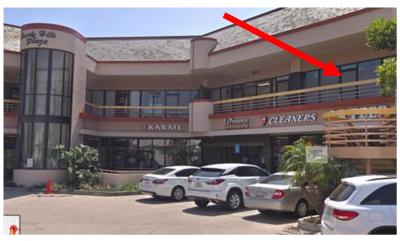

## FOR LEASE: VERY CONVENIENT OFFICE SPACE

BEVERLY HILLS, CLOSE TO GREAT FOOD, SHIPPING, SERVICES, CONVENIENT PARKING

~ 400 – 1,000 Sq Ft

8950 Olympic Blvd., # 213, BH CA 90211

WOW a "91 " WalkScore !!!

**Low Rent for Right Tenant** 

**AREA DESCRIPTION:** 

**Great and convenient Location.** Located on the 2<sup>nd</sup> floor of Beverly Hills Plaza; above LaProvence Patisserrie & Café and many other Amenities: Fedex, #1 Post Boxes, Cleaners, Pharmacy, etc. **Easy convenient parking** for customers and visitors